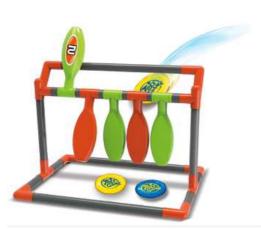

| The super springy ball game |                 |
|-----------------------------|-----------------|
| Metarial                    | EVA             |
| Size                        | 30 x 30x 10 cm  |
| Weight                      | 553g/set        |
| Parts list                  | Paddle discs x2 |
|                             | Pompom ball x1  |