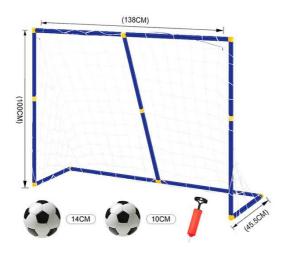

| PLASTIC soccer goal |                               |
|---------------------|-------------------------------|
| Metarial            | abs                           |
| Height size         | 138CM                         |
| Weight              | 1.2kg/set                     |
| Parts list          | Football net x3               |
|                     | 40cm connection pipe x4       |
|                     | 50cm connection pipe x4       |
|                     | 65cm connection pipe x4       |
|                     | Two-end Angled connector x12  |
|                     | Two-end straight connector x3 |
|                     | Three-head connector x2       |
|                     | Inflator x1                   |
|                     | 14cm football x1              |
|                     | 10cm football x1              |