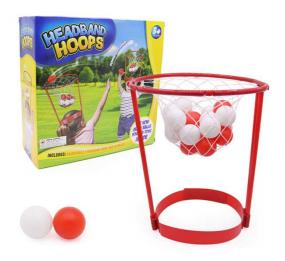

| Head Basketall Hoop Games |                        |
|---------------------------|------------------------|
| Metarial                  | ABS                    |
| Size                      | 26X26cX5.5cm           |
| Weight                    | 0.25kg/set             |
| Parts list                | Adjustable headband x2 |
|                           | Support PipeX6         |
|                           | Netx2                  |
|                           | White ballx20          |
|                           | Red ballx20            |