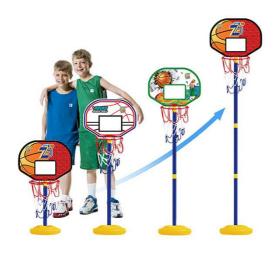

| Mini basketball stand |                          |
|-----------------------|--------------------------|
| Metarial              | Plastic                  |
| Height size           | 144CM                    |
| Parts list            | Basketball board x1      |
|                       | Pipes length 30x2        |
|                       | Pipes length 40 x1       |
|                       | Connecting pipe pates x2 |
|                       | Basketball x1            |
|                       | Pedestal x1              |
|                       | Basketball netx1         |
|                       | Inflator x1              |