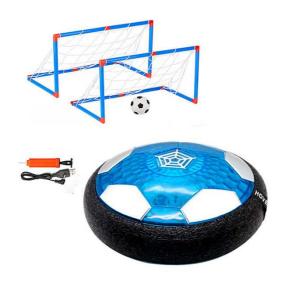

| Hovering Hockey Game |                                  |
|----------------------|----------------------------------|
| Metarial             | PP+EPE+PVC                       |
| Packing size         | 30.5*8.5*20.5CM                  |
| Weight               | 0.7kg/set                        |
| Power                | 2 x AAA Batteries (not included) |
| Parts list           | Goalx2                           |
|                      | Right angeled connectorx12       |
|                      | Short connectorx4                |
|                      | Goal netx2                       |
|                      | Long tubex12                     |
|                      | Short tubex4                     |
|                      | Suckerx4                         |
|                      | Hover ballx1                     |
|                      | Screwdriverx1                    |
|                      | Head for hockey stickx2          |
|                      | Hockey stickx4                   |
|                      | Connect for hockey stickx2       |
|                      | Screwx6                          |