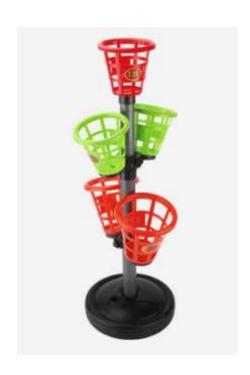

| Basket tower toss |                   |  |  |  |
|-------------------|-------------------|--|--|--|
| Metarial          | ABS               |  |  |  |
| Packing size      | 47 × 26.5×15.5CM  |  |  |  |
| Weight            | 1.35kg/set        |  |  |  |
| Parts list        | Bean bagsx6       |  |  |  |
|                   | Bucketsx5         |  |  |  |
|                   | Adjustable polex2 |  |  |  |
|                   | Support standx2   |  |  |  |
|                   | Base Platex1      |  |  |  |
|                   | Screwx2           |  |  |  |