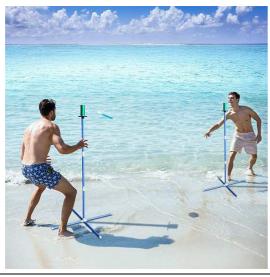

| Cola bottle frisbee set |                   |
|-------------------------|-------------------|
| Metarial                | abs               |
| Height size             | 120CM             |
| Weight                  | 460g/set          |
| Parts list              | frisbee x1        |
|                         | Cola bottle x1    |
|                         | Product base x1   |
|                         | Connecting rod x1 |
|                         | Pipe (30cm) x3    |