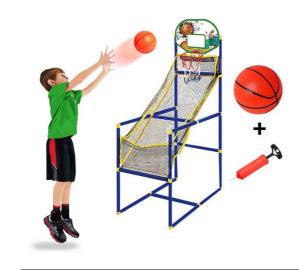

| PLASTIC basketball set |                                         |
|------------------------|-----------------------------------------|
| Metarial               | abs                                     |
| Height size            | 125CM                                   |
| Weight                 | 290g/set                                |
| Parts list             | 1 Basketball board 28x22cm              |
|                        | 6 pipes length 20cm                     |
|                        | 20 pipes length 30cm                    |
|                        | 8 two interface connector pipe parts    |
|                        | 12 three interface connector pipe parts |
|                        | 2 basketball 12cm                       |
|                        | 1 basketball net                        |
|                        | 1 net                                   |
|                        | 1 inflator                              |