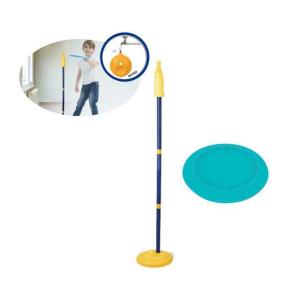

| Cola bottle frisbee set |                   |
|-------------------------|-------------------|
| Metarial                | abs               |
| Height size             | 120CM             |
| Weight                  | 460g/set          |
| Parts list              | frisbee x1        |
|                         | Cola bottle x1    |
|                         | Product base x1   |
|                         | Connecting rod x1 |
|                         | Pipe (30cm) x3    |