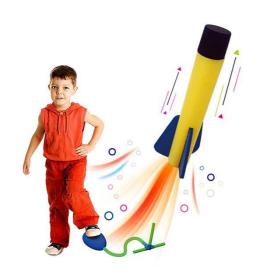

| Jump Rocket Toys Set |                  |
|----------------------|------------------|
| Metarial             | EVA              |
| Height size          | 120CM            |
| Weight               | 290g/set         |
| Parts list           | Foam rockets x3  |
|                      | Launch system x1 |