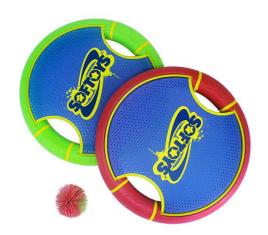

| Plastic Toss Bowling Game |                    |
|---------------------------|--------------------|
| Metarial                  | Plastic            |
| Size                      | 48 x 7.5 x 24.5 CM |
| Weight                    | 1.16 kg/set        |
| Parts list                | Paddle discs x2    |
|                           | Pompom ball x1     |