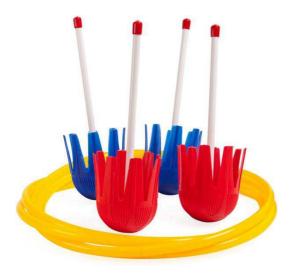

| Plastic Dart and Target Ring Set |                                      |  |  |  |  |
|----------------------------------|--------------------------------------|--|--|--|--|
| Metarial                         | Plastic                              |  |  |  |  |
| Size                             | 10.3 x 7.3 x 3.3 inches              |  |  |  |  |
| Weight                           | 1 Pounds                             |  |  |  |  |
| Parts list                       | Weighted mushroom shaped toss ups x4 |  |  |  |  |
|                                  | Target rings x2                      |  |  |  |  |