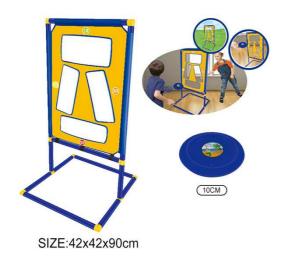

| Cola bottle frisbee set |                   |
|-------------------------|-------------------|
| Metarial                | abs               |
| Height size             | 120CM             |
| Weight                  | 460g/set          |
| Parts list              | frisbee x1        |
|                         | Cola bottle x1    |
|                         | Product base x1   |
|                         | Connecting rod x1 |
|                         | Pipe (30cm) x3    |