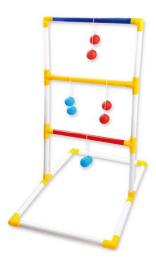

| Children Outdoor Sport Ladder Toss Golf Ball Game set |                         |  |
|-------------------------------------------------------|-------------------------|--|
| Metarial                                              | Pvc+PP                  |  |
| Packing size                                          | 45*58*86CM              |  |
| Weight                                                | 635g/set                |  |
| Parts list                                            | Ball x12                |  |
|                                                       | 25cm pipes x10          |  |
|                                                       | 40cm pipes x5           |  |
|                                                       | Angled connector x6     |  |
|                                                       | Three-head connector x6 |  |
|                                                       | Rope x6                 |  |